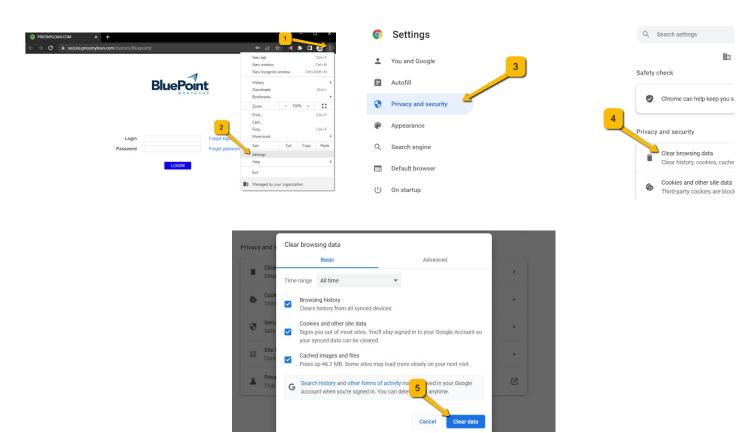

## **BROKER PORTAL | How to Clear Browsing Data on Chrome**

If you are experiencing login issues with Chrome, clearing your browsing data may fix the issue. Please follow these steps below.

- 1. On your computer, open Chrome, click on the 3 dots (top right)
- 2. Click on "Setting"
- 3. Select "Privacy and security"
- 4. Then click on "Clear browsing data"
- 5. Click on "Clear data" (check all boxes)
- 6. Go back to bluepointmtg.com, login as usual