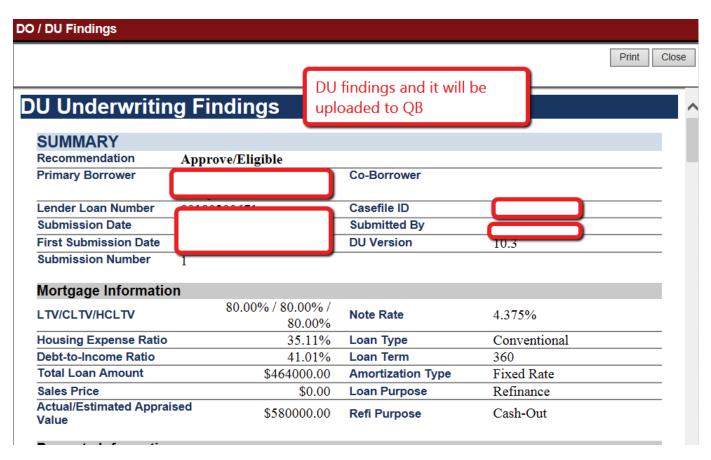

## **HOW TO RUN AUS IN BROKER PORTAL**

1-



2-



## 3-



## 4-



## 5-







7-





Any questions, please reach out to your account manager or your AE.

Thank you.

Rev: 013122

Equal Housing Lender | Copyright © 2022 Bluepoint Mortgage | 4000 MacArthur Blvd., West Tower – 7th Floor, Newport Beach, CA 92660 | 877.267.1056 | NMLS ID# 320004, BRE# 01403107. Program rates and parameters are subject to change without notice. Turn times are estimates and are not warranted or guaranteed. Turn time estimates are subject to change without notice at Bluepoint Mortgage's sole discretion. Intended for use by real estate and lending professionals only and not for distribution to consumer.