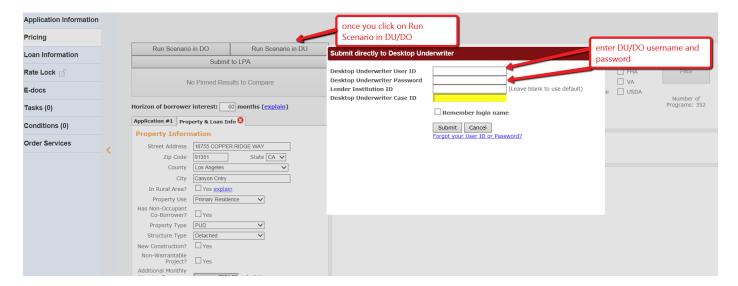

## **HOW TO RUN AUS IN BROKER PORTAL**

1-



2-



## 3-



## 4-



## 5-







7-





Any questions, please reach out to your account manager or your AE.

Thank you.

Rev: 013122

Equal Housing Lender | Copyright © 2022 Bluepoint Mortgage | 4000 MacArthur Blvd., West Tower – 7th Floor, Newport Beach, CA 92660 | 877.267.1056 | NMLS ID# 320004, BRE# 01403107. Program rates and parameters are subject to change without notice. Turn times are estimates and are not warranted or guaranteed. Turn time estimates are subject to change without notice at Bluepoint Mortgage's sole discretion. Intended for use by real estate and lending professionals only and not for distribution to consumer.