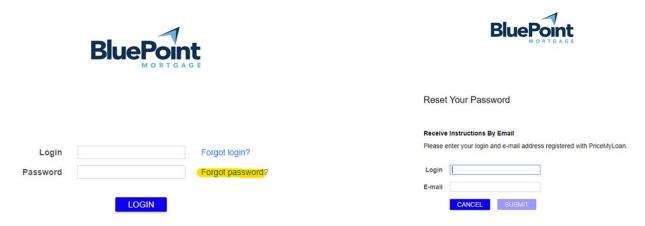

To reset your password, click on "Forgot password" and follow the instructions provided.

If you receive ACCESS DENIED, please reach out to our broker desk at <a href="mailto:brokerdesk@bluepointmtg.com">brokerdesk@bluepointmtg.com</a> or call 877-267-1056 ask for broker desk. Be sure to provide login ID and cell phone number for two-step verification.