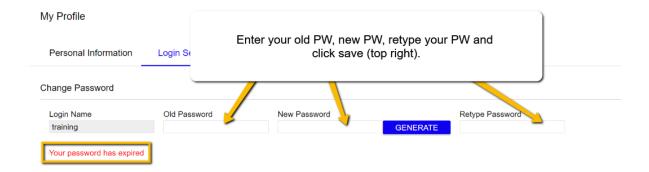

## Greetings,

If you are experiencing login issues due to an expired password.

Please follow these steps. After logging in, the system will ask you to enter a new password.

- 1. Enter your old password
- 2. Enter your new password
- 3. Retype new password
- 4. Click "Save" (top right)