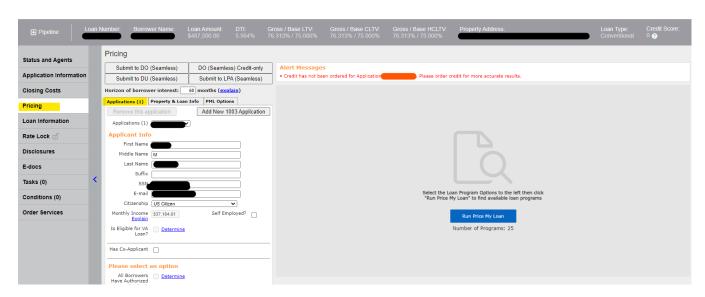

### Below are the instructions for re-issuing credit in the **Broker Portal**.

Click on the Pricing tab, and select "Application (1)", once your there check the borrower's info to make sure it matches the credit report.
 BluePoint