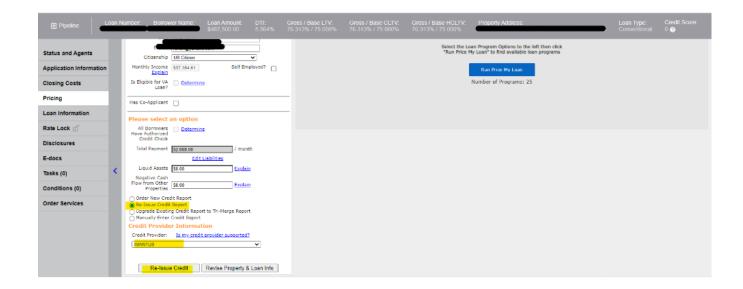

2. Scroll down and select "Re-issue Credit Report", then select a credit provider, and click on the Re-issue credit box

3. A Pop-Up Screen should come up, and this is where you would enter the following info: Username / Password / the reference # in the credit, once this is filled in, the "Re-issue credit" box will be clickable.