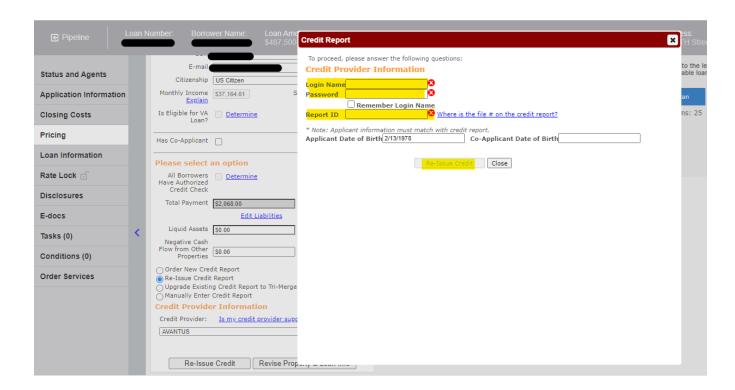

2. Scroll down and select "Re-issue Credit Report", then select a credit provider, and click on the Re-issue credit box

3. A Pop-Up Screen should come up, and this is where you would enter the following info: Username / Password / the reference # in the credit, once this is filled in, the "Re-issue credit" box will be clickable.

4. If done correct, it will say successful!