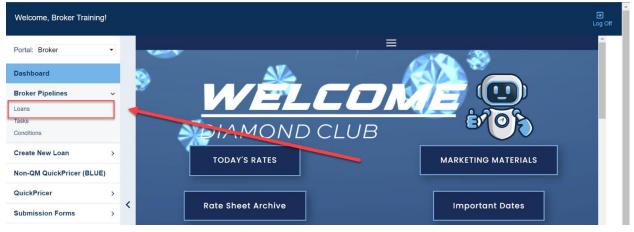

# Getting There

After logging into our broker portal, go to **Broker Pipelines > Loans**:

Click on the **Conditions** link for a specific loan:

| Welcome, Broker Training!       |          |                |                          |                  |                |                          |              |           |                                   |                                 |                                         | <b>⋺</b><br>Log Of |
|---------------------------------|----------|----------------|--------------------------|------------------|----------------|--------------------------|--------------|-----------|-----------------------------------|---------------------------------|-----------------------------------------|--------------------|
| Portal: Broker                  | •        | Loans          |                          |                  |                |                          |              |           |                                   |                                 |                                         |                    |
| Dashboard                       |          |                |                          |                  |                |                          |              |           |                                   |                                 |                                         |                    |
| Broker Pipelines                | ~        | Search         | Loan Number              |                  | Last Name      |                          | SSN (Last 4) | Email A   | ddress                            | Phone Numbe                     | er                                      |                    |
| Loans<br>Tasks<br>Conditions    |          |                | Status Date<br>All Dates | Loan St<br>≺Any- |                | • S                      | EARCH Q      | CLE       | AR SEARCH                         |                                 |                                         |                    |
| Create New Loan                 | >        | Display most r | recent 25 -              | loans assigne    | ed to anyone - |                          |              |           |                                   |                                 |                                         |                    |
| Non-QM QuickPricer (BLUE)       |          | Loan N         | umber                    | Condition        | is Tasks       | Last Name,<br>First Name |              | Loan Amt  | Loan Status /<br>Status Date  ∽   | Lock Status /<br>Lock Exp. Date | Loan Officer /<br>Processor             |                    |
| QuickPricer<br>Submission Forms | ><br>> < | 🖍 Brian Te     | est                      | 0 Conditi        | on 0 Task      | Test2,<br>Test1          |              | \$750,000 | Document<br>Check<br>6/9/2022     |                                 | LO Broker Training                      |                    |
| Order Appraisals                |          |                | Training                 | 1 Conditi        | on 0 Task      | Test2,<br>Test1          |              | \$560,000 | Registered 6/2/2022               |                                 | LO Broker Training<br>P Broker Training |                    |
| Products<br>Broker Resources    | >        | 🖍 Task Te      | esting                   | 31 Condi         | tions 1 Task   | Test2,<br>Test1          |              | \$560,000 | Final<br>Underwriting<br>5/9/2022 |                                 | LO Broker Training<br>P Broker Training |                    |